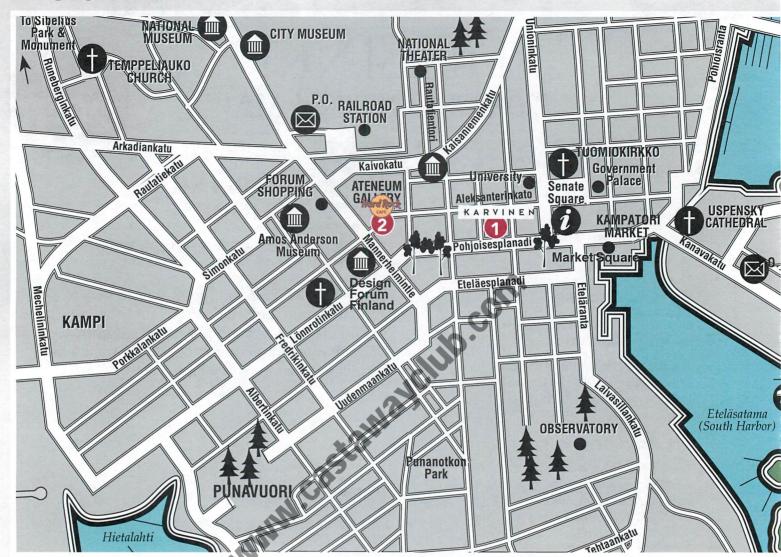

r, and nothing compares to their sumptuous desserts of pastries and exotic fresh berries, like the heavenly cloudberries.

Helsinki is also called "the Daughter of the Baltic" or "the White City of the North." Leaving the pier passing the icebreakers along the coastal road you will continue to the Senate Square with the elegant Lutheran Cathedral. You will see and visit such sites as Mannerheim Street, which is the main street through the city, where you can see the Parliament House, The National Museum and the Finlandia Hall which is the concert and convention center designed by the famous architect Alvar Aalto. You will continue to the Olympic Stadium where the Olympic Games were held in 1952 and pass the Opera house completed in 1993.

## ONLY THE STORES LISTED ON THIS MAP

# Helsinki



#### 1 KARVINEN

#### KARVINEN

### Hand-Woven Finnish Designs Since 1968

- · Annikki Karvinen is located on the main shopping street
- This innovative clothing store has it all
- Jackets, coats, dresses, trousers, shawls, bags, formal wear and more
- Annikki Karvinen garments are 100% made in Finland
- Wide selection of exclusive international brands including Issey Miyake and Annette Goertz
- •We provide tax free service and worldwide delivery
- •Welcoming and friendly staff, fluent in English
- Present your shopping map for exclusive special offers

# 2 HARD ROCK CAFE



- Located in the heart of Helsinki at Aleksanterinkatu 21
- Serving your favorite Hard Rock dishes and cocktails
- Rock Shop open from 10:00 a.m. every day!
- Be sure to drop by our Rock Shop for your souvenirs
- FRE