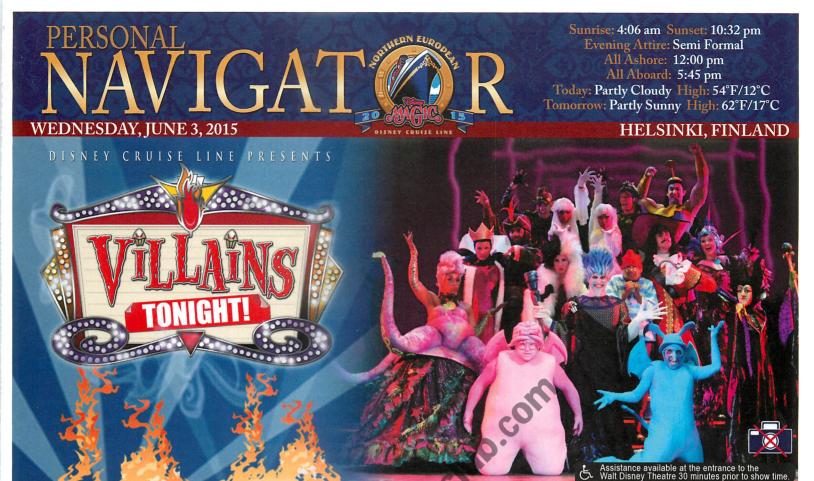

#### **VILLAINS QUOTE TRIVIA**

O'Gills Pub, Deck 3, Forward - 7:45 pm
"Off with their heads" - know the Villain who said this? The join us for our fun Disney Villain's quote trivia!